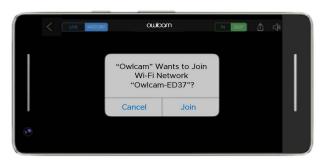

Tap "Join" to connect to your Owlcam Video History via Wi-Fi.

When connected to your Owlcam Camera Wi-Fi, you can scrub through your Video History and create clips without using your credits .

Tap the Share icon to create clips of variable lengths: