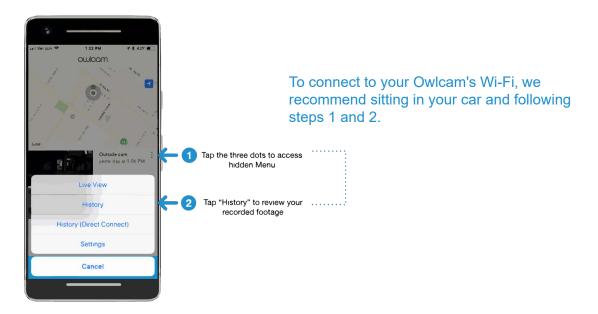

## How to Access Your Owlcam Video History Via Wi-Fi (Direct Connect)

Owlcam also lets you access History over Wi-Fi (Direct Connect) on both iOS/Android app when you're in your car or close to your camera. Follow the instruction below.